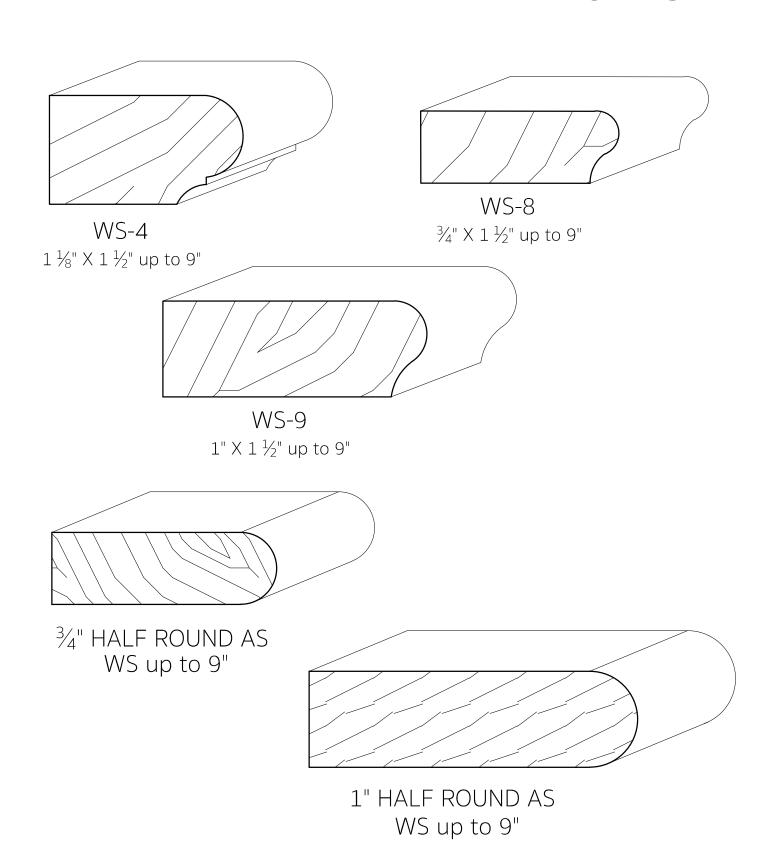

## JM CUSTOM MOULDING PROFILES

WS- WINDOW SILL PROFILES

| WS-4<br>1 ½" X 1 ½" up to 9" | Page #<br>W-1 | WS-8<br>¾" × 1 ½" up to 9" | Page #<br>W-1 | WS-9<br>1" X 1 ½" up to 9" | Page #<br>W-1 | HR-3/4"<br>as WS up to 9" | Page #<br>W-1 |
|------------------------------|---------------|----------------------------|---------------|----------------------------|---------------|---------------------------|---------------|
|                              |               |                            | 1 11          |                            |               |                           | VV 1          |
| HR-1"<br>as WS up to 9"      | Page #<br>W-1 |                            | Page #        |                            | Page #        |                           | Page #        |
|                              |               |                            |               |                            |               |                           |               |
|                              | Page #        |                            | Page #        |                            | Page #        |                           | Page #        |
|                              |               |                            |               |                            |               |                           |               |
|                              | Page #        |                            | Page #        |                            | Page #        |                           | Page #        |
|                              |               |                            |               |                            |               |                           |               |
|                              | Page #        |                            | Page #        |                            | Page #        |                           | Page #        |