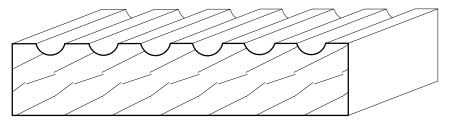

## FLUTED PROFILES

|           |                | FLUTED-5<br>学W×社                   |        |                          |        | FLUTED-9<br>ÆW X ₹ H |        |
|-----------|----------------|------------------------------------|--------|--------------------------|--------|----------------------|--------|
| FLUTED-4  | Page #         | FLUTED-5                           | Page # | FLUTED-7                 | Page # | FLUTED-9             | Page # |
| ¾" X 8"   | FL-1           | $\frac{3}{4}$ " × $3\frac{1}{2}$ " | FL-1   | ¾" X 5 ⅓ <sub>16</sub> " | FL-1   | 5" x 45"             | FL-1   |
| FLUTED-15 |                |                                    |        |                          |        |                      |        |
|           | Page #<br>FL-1 |                                    | Page # |                          | Page # |                      | Page # |
|           |                |                                    |        |                          |        |                      |        |
|           | Page #         |                                    | Page # |                          | Page # |                      | Page # |
|           |                |                                    |        |                          |        |                      |        |
|           | Page #         |                                    | Page # |                          | Page # |                      | Page # |
|           |                |                                    |        |                          |        |                      |        |
|           | Page #         |                                    | Page # |                          | Page # |                      | Page # |

## FLUTED

FLUTED-9

5" x 45"