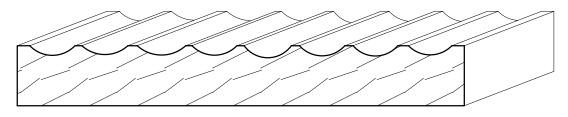

## FLUTED PROFILES

|           |                | FLUTED-5<br>学W×社                   |        |                          |        | FLUTED-9<br>ÆW X ₹ H |        |
|-----------|----------------|------------------------------------|--------|--------------------------|--------|----------------------|--------|
| FLUTED-4  | Page #         | FLUTED-5                           | Page # | FLUTED-7                 | Page # | FLUTED-9             | Page # |
| ¾" X 8"   | FL-1           | $\frac{3}{4}$ " × $3\frac{1}{2}$ " | FL-1   | ¾" X 5 ⅓ <sub>16</sub> " | FL-1   | 5" x 45"             | FL-1   |
| FLUTED-15 |                |                                    |        |                          |        |                      |        |
|           | Page #<br>FL-1 |                                    | Page # |                          | Page # |                      | Page # |
|           |                |                                    |        |                          |        |                      |        |
|           | Page #         |                                    | Page # |                          | Page # |                      | Page # |
|           |                |                                    |        |                          |        |                      |        |
|           | Page #         |                                    | Page # |                          | Page # |                      | Page # |
|           |                |                                    |        |                          |        |                      |        |
|           | Page #         |                                    | Page # |                          | Page # |                      | Page # |

## FLUTED

FLUTED-9

5" x 45"