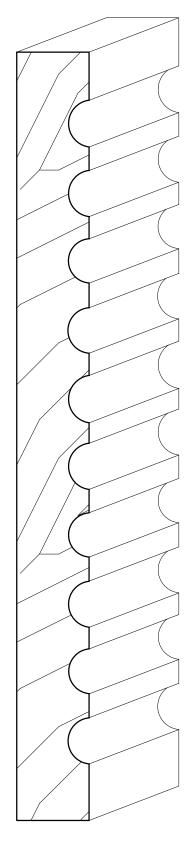

## FLUTED PROFILES

|           |                | FLUTED-5<br>学W×社                   |        |                          |        | FLUTED-9<br>ÆW X ₹ H |        |
|-----------|----------------|------------------------------------|--------|--------------------------|--------|----------------------|--------|
| FLUTED-4  | Page #         | FLUTED-5                           | Page # | FLUTED-7                 | Page # | FLUTED-9             | Page # |
| ¾" X 8"   | FL-1           | $\frac{3}{4}$ " × $3\frac{1}{2}$ " | FL-1   | ¾" X 5 ⅓ <sub>16</sub> " | FL-1   | 5" x 45"             | FL-1   |
| FLUTED-15 |                |                                    |        |                          |        |                      |        |
|           | Page #<br>FL-1 |                                    | Page # |                          | Page # |                      | Page # |
|           |                |                                    |        |                          |        |                      |        |
|           | Page #         |                                    | Page # |                          | Page # |                      | Page # |
|           |                |                                    |        |                          |        |                      |        |
|           | Page #         |                                    | Page # |                          | Page # |                      | Page # |
|           |                |                                    |        |                          |        |                      |        |
|           | Page #         |                                    | Page # |                          | Page # |                      | Page # |

## FLUTED

FLUTED-4 3/4" X 8"

FLUTED-7 3/4" X 5 7/16"

FLUTED-5  $\frac{3}{4}$ " x  $3\frac{1}{2}$ "