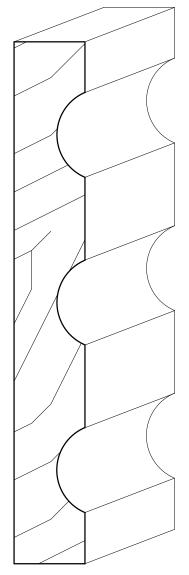

## FLUTED PROFILES

|           |                | FLUTED-5<br>学W×社                   |        |                          |        | FLUTED-9<br>ÆW X ₹ H |        |
|-----------|----------------|------------------------------------|--------|--------------------------|--------|----------------------|--------|
| FLUTED-4  | Page #         | FLUTED-5                           | Page # | FLUTED-7                 | Page # | FLUTED-9             | Page # |
| ¾" X 8"   | FL-1           | $\frac{3}{4}$ " × $3\frac{1}{2}$ " | FL-1   | ¾" X 5 ⅓ <sub>16</sub> " | FL-1   | 5" x 45"             | FL-1   |
| FLUTED-15 |                |                                    |        |                          |        |                      |        |
|           | Page #<br>FL-1 |                                    | Page # |                          | Page # |                      | Page # |
|           |                |                                    |        |                          |        |                      |        |
|           | Page #         |                                    | Page # |                          | Page # |                      | Page # |
|           |                |                                    |        |                          |        |                      |        |
|           | Page #         |                                    | Page # |                          | Page # |                      | Page # |
|           |                |                                    |        |                          |        |                      |        |
|           | Page #         |                                    | Page # |                          | Page # |                      | Page # |

## FLUTED

FLUTED-4 3/4" X 8"

FLUTED-7 3/4" X 5 7/16"

FLUTED-5  $\frac{3}{4}$ " x  $3\frac{1}{2}$ "